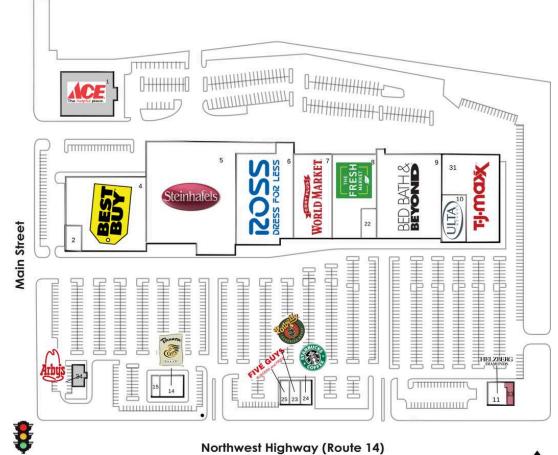

- Indicates not owned

Northwest Highway (Route 14)

| 1 Ace Hardware           |           | 14 Panera Bread            | 4,653 SF  |
|--------------------------|-----------|----------------------------|-----------|
| 2 Comcast                | 4,938 SF  | 15 Jamba Juice             | 1,322 SF  |
| 4 Best Buy               | 46,589 SF | 22 LT Nails Spa            | 2,933 SF  |
| 5 Steinhafels Furniture  | 99,429 SF | 23 Potbelly Sandwich Shops | 1,631 SF  |
| 6 Ross Dress For Less    | 33,418 SF | 24 Starbucks               | 1,822 SF  |
| 7 Cost Plus World Market | 18,332 SF | 25 Five Guys               | 2,571 SF  |
| 8 The Fresh Market       | 22,172 SF | 31 TJ Maxx                 | 23,027 SF |
| 9 Bed Bath & Beyond      | 40,000 SF | 33 AVAILABLE               | 1,137 SF  |
| 10 Ulta                  | 10,000 SF | 34 Arby's                  |           |
| 11 Helzberg's Diamonds   | 3,032 SF  |                            |           |